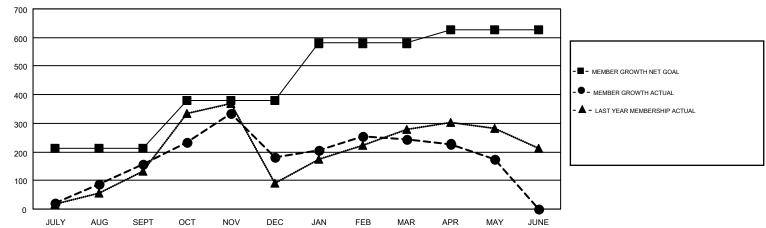

## GMT MONTHLY MEMBERSHIP PROGRESS REPORT

Results as of: 5/31/2018

**LOCATION: THAILAND** 

Multiple District 310

TERESA MANN GMT CA 5

| Clubs         |               |           |               | Members               |                           |                         |                                              |  |
|---------------|---------------|-----------|---------------|-----------------------|---------------------------|-------------------------|----------------------------------------------|--|
|               | RESULTS FOR   | 2017-2018 |               | RESULTS FOR 2017-2018 |                           |                         |                                              |  |
| QUARTER       | NEW CLUB GOAL | NEW CLUBS | DROPPED CLUBS | QUARTER               | MEMBER GROWTH NET<br>GOAL | MEMBER GROWTH<br>ACTUAL | DROPPED MEMBERS ACTUAL (including transfers) |  |
| JULY/AUG/SEPT | 7             | 6         | 2             | JULY/AUG/SEPT         | 212                       | 351                     | 176                                          |  |
| OCT/NOV/DEC   | 2             | 7         | 1             | OCT/NOV/DEC           | 168                       | 398                     | 364                                          |  |
| JAN/FEB/MAR   | 0             | 0         | 1             | JAN/FEB/MAR           | 200                       | 215                     | 139                                          |  |
| APR/MAY/JUNE  | 0             | 1         | 0             | APR/MAY/JUNE          | 48                        | 129                     | 190                                          |  |

## GOALS AND ACTUAL MEMBERS CUMULATIVE

| DROPPED CLUBS: 4  DROPPED MEMBERS |     | 150 CLUBS OF 288 ADDED 1 OR MORE NEW MEMBERS | GENDER DISTRIE  MALE  FEMALE | 3,494 (44.16%) |     |
|-----------------------------------|-----|----------------------------------------------|------------------------------|----------------|-----|
| DECEASED                          | 17  | CLICK HERE FOR CUMULATIVE                    | TOTAL FAMILY UNIT MEMBERS    |                | 338 |
| CLUB CANCELLED 40 OTHER 812       |     | MEMBERSHIP DATA                              | FAMILY MEMBERS PAYING HALF   |                | 185 |
| TOTAL                             | 869 |                                              | 5023                         |                |     |