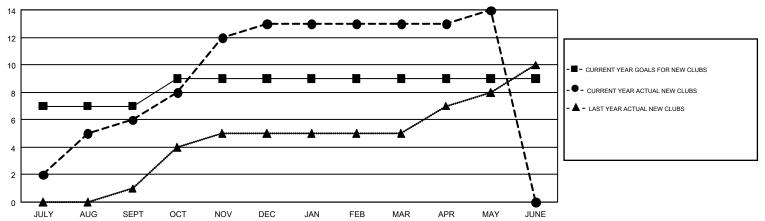

## GMT MONTHLY MEMBERSHIP PROGRESS REPORT

Results as of: 5/31/2018

**LOCATION: THAILAND** 

Multiple District 310

TERESA MANN GMT CA 5

| Clubs         |               |           |               | Members               |                           |                         |                                              |  |
|---------------|---------------|-----------|---------------|-----------------------|---------------------------|-------------------------|----------------------------------------------|--|
|               | RESULTS FOR   | 2017-2018 |               | RESULTS FOR 2017-2018 |                           |                         |                                              |  |
| QUARTER       | NEW CLUB GOAL | NEW CLUBS | DROPPED CLUBS | QUARTER               | MEMBER GROWTH NET<br>GOAL | MEMBER GROWTH<br>ACTUAL | DROPPED MEMBERS ACTUAL (including transfers) |  |
| JULY/AUG/SEPT | 7             | 6         | 2             | JULY/AUG/SEPT         | 212                       | 351                     | 176                                          |  |
| OCT/NOV/DEC   | 2             | 7         | 1             | OCT/NOV/DEC           | 168                       | 398                     | 364                                          |  |
| JAN/FEB/MAR   | 0             | 0         | 1             | JAN/FEB/MAR           | 200                       | 215                     | 139                                          |  |
| APR/MAY/JUNE  | 0             | 1         | 0             | APR/MAY/JUNE          | 48                        | 129                     | 190                                          |  |

## GOALS AND ACTUAL NEW CLUBS CUMULATIVE